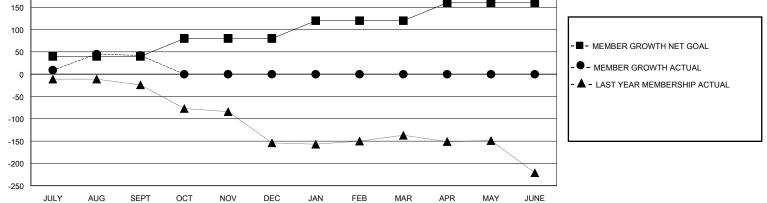

## District 105CW

Results as of: 9/30/2024

| LOCATION UNITED KINGDOM |                                                  |                                                                                                                 |                                                                         |                                                                                                       |                                                                                                                                                             | GMT CA                                                                                                                                                                                                                                                  |  |  |
|-------------------------|--------------------------------------------------|-----------------------------------------------------------------------------------------------------------------|-------------------------------------------------------------------------|-------------------------------------------------------------------------------------------------------|-------------------------------------------------------------------------------------------------------------------------------------------------------------|---------------------------------------------------------------------------------------------------------------------------------------------------------------------------------------------------------------------------------------------------------|--|--|
| Clubs                   |                                                  |                                                                                                                 |                                                                         | Members                                                                                               |                                                                                                                                                             |                                                                                                                                                                                                                                                         |  |  |
| RESULTS FOR 2024-2025   |                                                  |                                                                                                                 |                                                                         | RESULTS FOR 2024-2025                                                                                 |                                                                                                                                                             |                                                                                                                                                                                                                                                         |  |  |
| NEW CLUB GOAL           | NEW CLUBS                                        | DROPPED CLUBS                                                                                                   | QUARTER                                                                 | BER GROWTH NET<br>GOAL                                                                                | MEMBER GROWTH<br>ACTUAL                                                                                                                                     | DROPPED<br>MEMBERS ACTUAL<br>(including transfers)                                                                                                                                                                                                      |  |  |
| 0                       | 2                                                | 0                                                                                                               | JULY/AUG/SEPT                                                           | 40                                                                                                    | 100                                                                                                                                                         | 54                                                                                                                                                                                                                                                      |  |  |
| 0                       | 0                                                | 0                                                                                                               | OCT/NOV/DEC                                                             | 40                                                                                                    | 0                                                                                                                                                           | 0                                                                                                                                                                                                                                                       |  |  |
| 0                       | 0                                                | 0                                                                                                               | JAN/FEB/MAR                                                             | 40                                                                                                    | 0                                                                                                                                                           | 0                                                                                                                                                                                                                                                       |  |  |
| 1                       | 0                                                | 0                                                                                                               | APR/MAY/JUNE                                                            | 40                                                                                                    | 0                                                                                                                                                           | 0                                                                                                                                                                                                                                                       |  |  |
| GOALS                   | AND ACTUA                                        | L NEW CLUBS C                                                                                                   | UMULATIVE                                                               |                                                                                                       |                                                                                                                                                             |                                                                                                                                                                                                                                                         |  |  |
| •                       |                                                  |                                                                                                                 |                                                                         |                                                                                                       | CURRENT YEAR GO                                                                                                                                             |                                                                                                                                                                                                                                                         |  |  |
|                         | RESULTS FOF<br>NEW CLUB GOAL<br>0<br>0<br>0<br>1 | RESULTS FOR 2024-2025       NEW CLUB GOAL     NEW CLUBS       0     2       0     0       0     0       1     0 | RESULTS FOR 2024-2025NEW CLUB GOALNEW CLUBSDROPPED CLUBS020020000000100 | RESULTS FOR 2024-2025   NEW CLUB GOAL NEW CLUBS   0 2   0 2   0 0   0 0   0 0   0 0   0 0   0 0   0 0 | RESULTS FOR 2024-2025NEW CLUB GOALNEW CLUBSDROPPED CLUBSQUARTERMEMBER GROWTH NET<br>GOAL020JULY/AUG/SEPT40020OCT/NOV/DEC40000JAN/FEB/MAR40100APR/MAY/JUNE40 | RESULTS FOR 2024-2025     NEW CLUB GOAL   NEW CLUBS   DROPPED CLUBS   QUARTER   MEMBER GROWTH NET<br>GOAL   MEMBER GROWTH<br>ACTUAL     0   2   0   JULY/AUG/SEPT   40   100     0   0   0   OCT/NOV/DEC   40   0     1   0   0   APR/MAY/JUNE   40   0 |  |  |