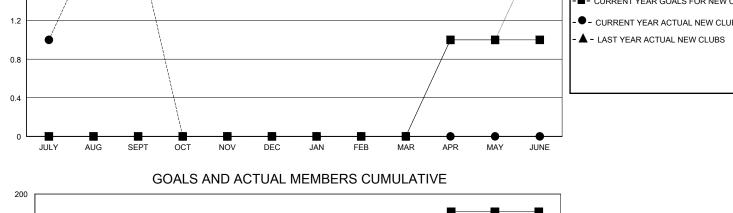

## District 105CW

Results as of: 9/30/2024

| LOCATION UNITED KINGDOM |                                                  |                                                                                                                 |                                                                         |                                                                                                       |                                                                                                                                                             | GMT CA                                                                                                                                                                                                                                                  |  |  |
|-------------------------|--------------------------------------------------|-----------------------------------------------------------------------------------------------------------------|-------------------------------------------------------------------------|-------------------------------------------------------------------------------------------------------|-------------------------------------------------------------------------------------------------------------------------------------------------------------|---------------------------------------------------------------------------------------------------------------------------------------------------------------------------------------------------------------------------------------------------------|--|--|
| Clubs                   |                                                  |                                                                                                                 |                                                                         | Members                                                                                               |                                                                                                                                                             |                                                                                                                                                                                                                                                         |  |  |
| RESULTS FOR 2024-2025   |                                                  |                                                                                                                 |                                                                         | RESULTS FOR 2024-2025                                                                                 |                                                                                                                                                             |                                                                                                                                                                                                                                                         |  |  |
| NEW CLUB GOAL           | NEW CLUBS                                        | DROPPED CLUBS                                                                                                   | QUARTER                                                                 | BER GROWTH NET<br>GOAL                                                                                | MEMBER GROWTH<br>ACTUAL                                                                                                                                     | DROPPED<br>MEMBERS ACTUAL<br>(including transfers)                                                                                                                                                                                                      |  |  |
| 0                       | 2                                                | 0                                                                                                               | JULY/AUG/SEPT                                                           | 40                                                                                                    | 100                                                                                                                                                         | 54                                                                                                                                                                                                                                                      |  |  |
| 0                       | 0                                                | 0                                                                                                               | OCT/NOV/DEC                                                             | 40                                                                                                    | 0                                                                                                                                                           | 0                                                                                                                                                                                                                                                       |  |  |
| 0                       | 0                                                | 0                                                                                                               | JAN/FEB/MAR                                                             | 40                                                                                                    | 0                                                                                                                                                           | 0                                                                                                                                                                                                                                                       |  |  |
| 1                       | 0                                                | 0                                                                                                               | APR/MAY/JUNE                                                            | 40                                                                                                    | 0                                                                                                                                                           | 0                                                                                                                                                                                                                                                       |  |  |
| GOALS                   | AND ACTUA                                        | L NEW CLUBS C                                                                                                   | UMULATIVE                                                               |                                                                                                       |                                                                                                                                                             |                                                                                                                                                                                                                                                         |  |  |
| •                       |                                                  |                                                                                                                 |                                                                         |                                                                                                       | CURRENT YEAR GO                                                                                                                                             |                                                                                                                                                                                                                                                         |  |  |
|                         | RESULTS FOF<br>NEW CLUB GOAL<br>0<br>0<br>0<br>1 | RESULTS FOR 2024-2025       NEW CLUB GOAL     NEW CLUBS       0     2       0     0       0     0       1     0 | RESULTS FOR 2024-2025NEW CLUB GOALNEW CLUBSDROPPED CLUBS020020000000100 | RESULTS FOR 2024-2025   NEW CLUB GOAL NEW CLUBS   0 2   0 2   0 0   0 0   0 0   0 0   0 0   0 0   0 0 | RESULTS FOR 2024-2025NEW CLUB GOALNEW CLUBSDROPPED CLUBSQUARTERMEMBER GROWTH NET<br>GOAL020JULY/AUG/SEPT40020OCT/NOV/DEC40000JAN/FEB/MAR40100APR/MAY/JUNE40 | RESULTS FOR 2024-2025     NEW CLUB GOAL   NEW CLUBS   DROPPED CLUBS   QUARTER   MEMBER GROWTH NET<br>GOAL   MEMBER GROWTH<br>ACTUAL     0   2   0   JULY/AUG/SEPT   40   100     0   0   0   OCT/NOV/DEC   40   0     1   0   0   APR/MAY/JUNE   40   0 |  |  |